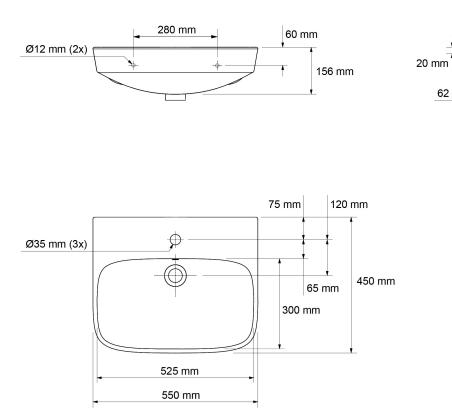

**Dimensions (mm):** 

Kohler UK Sales and Technical: +44 (0) 800 001 4466 info@kohler.co.uk www.KOHLER.co.uk